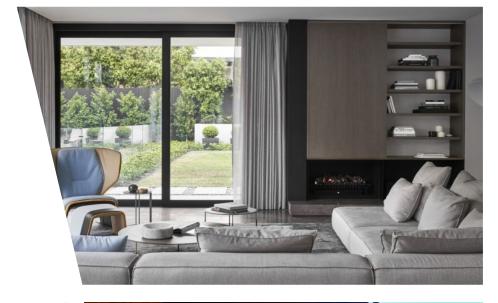

## Premium Aluminium Sliding Doors

- Available in panel sizes up to 3000mm in height and 2500mm in width
- Standard and multi-stack configurations up to 6 panels
- Premium quality heavy duty double wheel rollers and locking options
- Single, thick or double glazed options up to 26mm thick
- Internal or external fly screen options
- Bushfire Tested to BAL40

## Premium Aluminium Doors

- Reliable performance and design flexibility
- 46mm pocket glazed door panel
- Available in hinged, pivot and sliding door configurations
- Open in and open out configurations
- Narrow and wide stile options accommodate a wide range of hardware configurations
- Shallow rail option
- Single and double glazing options
- Compatible with a wide range of framing systems