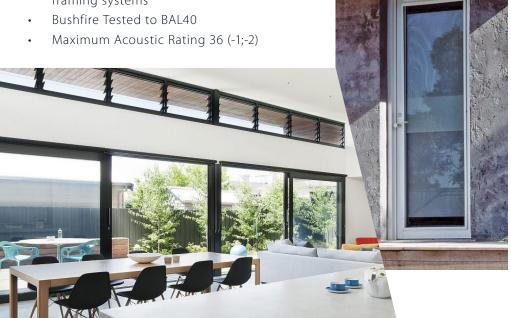

## Premium Aluminium Doors

- Reliable performance and design flexibility
- 46mm pocket glazed door panel
- Available in hinged, pivot and sliding door configurations
- Open in and open out configurations
- Narrow and wide stile options accommodate a wide range of hardware configurations
- Shallow rail option
- Single and double glazing options
- Compatible with a wide range of framing systems