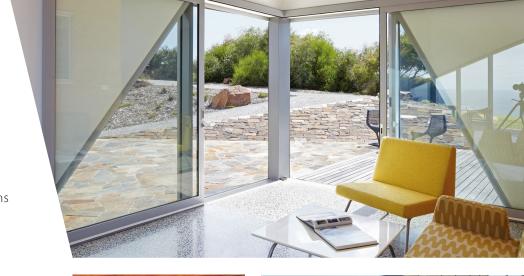

## Premium Aluminium Sliding Windows

- Available in large sash sizes and numerous configurations
- Heavy duty roller hardware
- Twin point locking and integrated insect screening option
- Single and double glazed options
- Bushfire Tested to BAL40
- Maximum Acoustic Rating 36 (-1;-3)

## Premium Aluminium Sliding Doors

- Available in panel sizes up to 3000mm in height and 2500mm in width
- Standard and multi-stack configurations up to 6 panels
- Premium quality heavy duty double wheel rollers and locking options
- Single, thick or double glazed options up to 26mm thick
- Internal or external fly screen options
- Bushfire Tested to BAL40