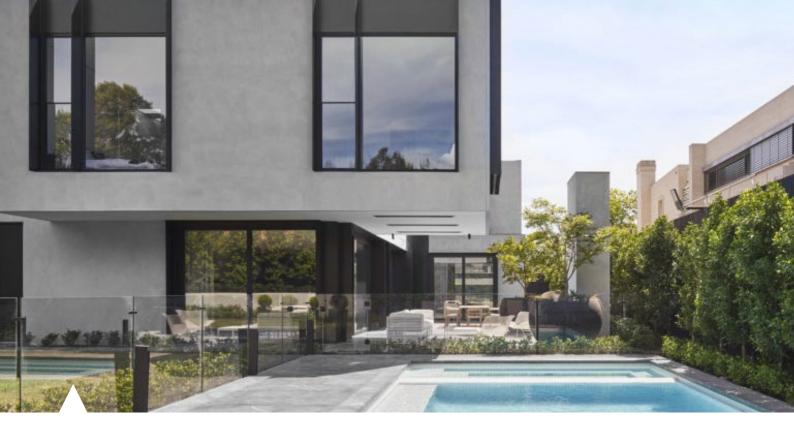

## Premium Aluminium Sliding Doors

- Available in panel sizes up to 3000mm in height and 2500mm in width
- Standard and multi-stack configurations up to 6 panels
- Premium quality heavy duty double wheel rollers and locking options
- Single, thick or double glazed options up to 26mm thick
- Internal or external fly screen options
- Bushfire Tested to BAL40

## 900 series

Premium Aluminium Sliding Doors