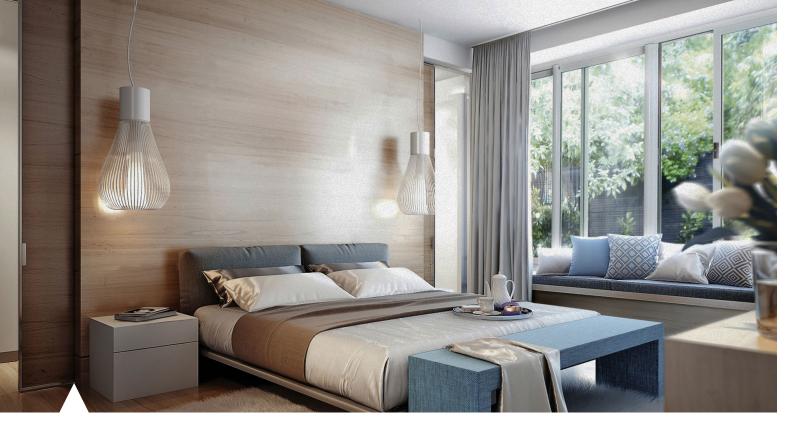

## Premium Aluminium Sliding Windows

- Available in large sash sizes and numerous configurations
- Heavy duty roller hardware
- Twin point locking and integrated insect screening option
- Single and double glazed options
- Bushfire Tested to BAL40
- Maximum Acoustic Rating 36 (-1;-3)

## Premium Aluminium Sliding Doors

- Available in panel sizes up to 3000mm in height and 2500mm in width
- Standard and multi-stack configurations up to 6 panels
- Premium quality heavy duty double wheel rollers and locking options
- Single, thick or double glazed options up to 26mm thick
- Internal or external fly screen options
- Bushfire Tested to BAL40