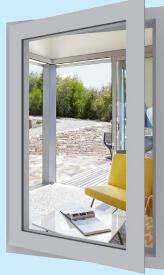

## Premium Aluminium Sliding Windows

- Available in large sash sizes and numerous configurations
- Heavy duty roller hardware
- Twin point locking and integrated insect screening option
- Single and double glazed options
- Bushfire Tested to BAL40
- Maximum Acoustic Rating 36 (-1;-3)

Premium Aluminium Sliding Windows