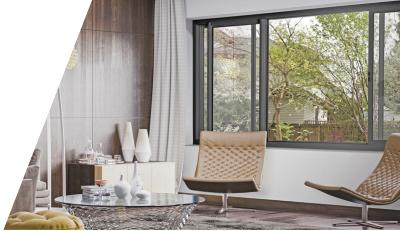

## Premium Aluminium Narrowline Windows

- Architecturally inspired design
- Energy efficient enhanced thermal performance, dedicated double glazed 101.6mm x 50mm centre glazed frame
- Supports thick glass with the use of an adapter
- Captive glazing wedge options for easier on-site glazing

Maximum Acoustic Rating 41 (-2;-6)