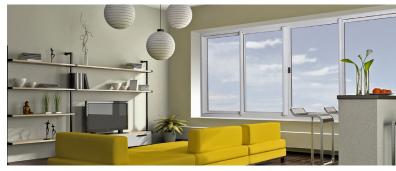

## Premium Aluminium Sliding Windows

- Available in large sash sizes and numerous configurations
- Heavy duty roller hardware
- Twin point locking and integrated insect screening option
- Single and double glazed options
- Bushfire Tested to BAL40
- Maximum Acoustic Rating 36 (-1;-3)