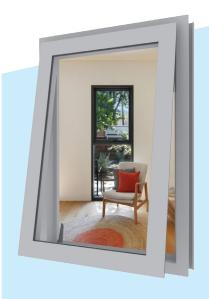

## Premium Aluminium Awning & Casement Windows

- Strong, durable construction
- Operable awning or casement sash
- Available in different frame types allowing for a wide variety of applications
- Single, thick or double glazed up to 38mm
- Rain-screen design for improved performance
- Bushfire Tested to BAL40
- Maximum Acoustic Rating 40 (-1;-4)