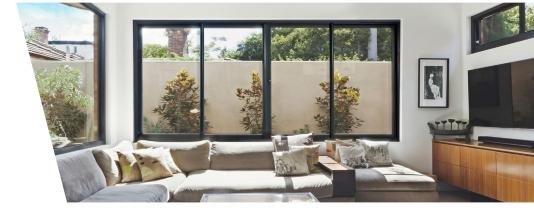

## Premium Aluminium Sliding Doors

- Available in panel sizes up to 3000mm in height and 2500mm in width
- Standard and multi-stack configurations up to 6 panels
- Premium quality heavy duty double wheel rollers and locking options
- Single, thick or double glazed options up to 26mm thick
- Internal or external fly screen options
- Bushfire Tested to BAL40