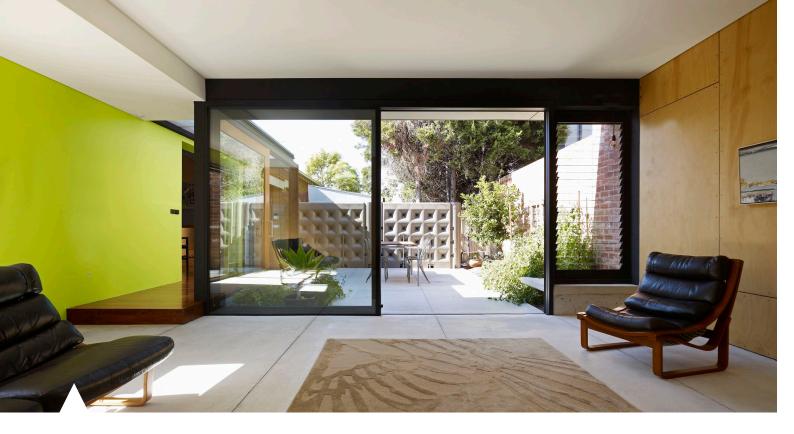

## Premium Aluminium Sliding Doors

- Available in panel sizes up to 3000mm in height and 2500mm in width
- Standard and multi-stack configurations up to 6 panels
- Premium quality heavy duty double wheel rollers and locking options
- Single, thick or double glazed options up to 26mm thick
- Internal or external fly screen options
- Bushfire Tested to BAL40

## 900 series

Premium Aluminium Sliding Doors